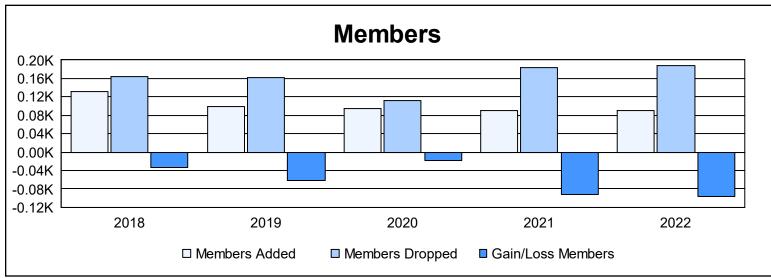

District 104 B As of June 2022 Cumulative

| Year      | New<br>Clubs | Dropped<br>Clubs | Gain/<br>Loss<br>Clubs | New<br>Members | Charter<br>Members | Reinstate<br>Members | Transfer<br>Members | Total<br>Member<br>Added | Total<br>Members<br>Dropped | Gain/<br>Loss<br>Members |
|-----------|--------------|------------------|------------------------|----------------|--------------------|----------------------|---------------------|--------------------------|-----------------------------|--------------------------|
| 2017-2018 | 1            | 0                | 1                      | 97             | 27                 | 3                    | 4                   | 131                      | 165                         | -34                      |
| 2018-2019 | 0            | 0                | 0                      | 94             | 0                  | 3                    | 3                   | 100                      | 162                         | -62                      |
| 2019-2020 | 0            | 2                | -2                     | 88             | 0                  | 2                    | 4                   | 94                       | 113                         | -19                      |
| 2020-2021 | 0            | 6                | -6                     | 64             | 9                  | 1                    | 16                  | 90                       | 183                         | -93                      |
| 2021-2022 | 0            | 0                | 0                      | 89             | 1                  | 0                    | 0                   | 90                       | 187                         | -97                      |
| Average   | 0            | 2                | -1                     | 86             | 7                  | 2                    | 5                   | 101                      | 162                         | -61                      |