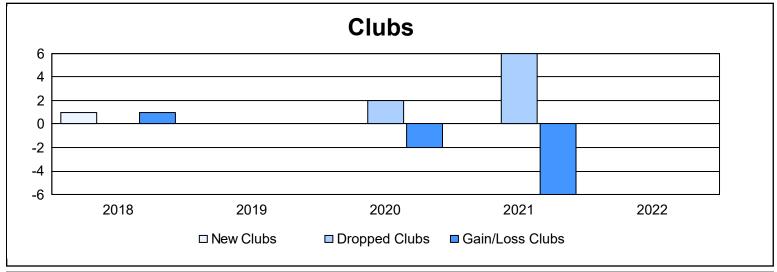

District 104 B As of June 2022 Cumulative

| Year      | New<br>Clubs | Dropped<br>Clubs | Gain/<br>Loss<br>Clubs | New<br>Members | Charter<br>Members | Reinstate<br>Members | Transfer<br>Members | Total<br>Member<br>Added | Total<br>Members<br>Dropped | Gain/<br>Loss<br>Members |
|-----------|--------------|------------------|------------------------|----------------|--------------------|----------------------|---------------------|--------------------------|-----------------------------|--------------------------|
| 2017-2018 | 1            | 0                | 1                      | 97             | 27                 | 3                    | 4                   | 131                      | 165                         | -34                      |
| 2018-2019 | 0            | 0                | 0                      | 94             | 0                  | 3                    | 3                   | 100                      | 162                         | -62                      |
| 2019-2020 | 0            | 2                | -2                     | 88             | 0                  | 2                    | 4                   | 94                       | 113                         | -19                      |
| 2020-2021 | 0            | 6                | -6                     | 64             | 9                  | 1                    | 16                  | 90                       | 183                         | -93                      |
| 2021-2022 | 0            | 0                | 0                      | 89             | 1                  | 0                    | 0                   | 90                       | 187                         | -97                      |
| Average   | 0            | 2                | -1                     | 86             | 7                  | 2                    | 5                   | 101                      | 162                         | -61                      |